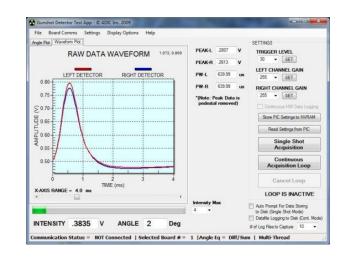

Software provides amplitude and angle output  $\,$  as well as a time record of the flash event  $\,$  Small 3.6" x 1.4" form factor

Detector preamp boards have sockets for quick removal and replacement of IR detectors Windows drivers and software: XP and later