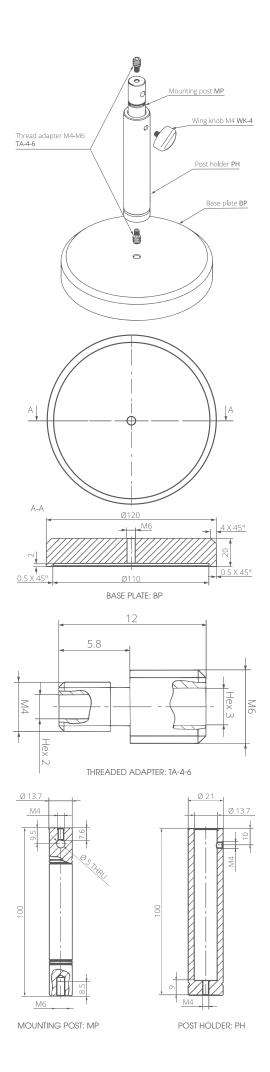

#### **DRB-2 PARTS**

- Base plate: BP
  - Made of black, lacquered steel
  - Provides stable mechanical conditions for the mounting system
  - Weight: ~1756 g
- Mounting post: MP
  - Made of stainless steel
  - Equipped with two threaded adapters TA-4-6
  - Weight: ~115 g
- Post holder: PH
  - Made of black anodized aluminium
  - Equipped with wing knob WK-4
  - Weight: ~60 g